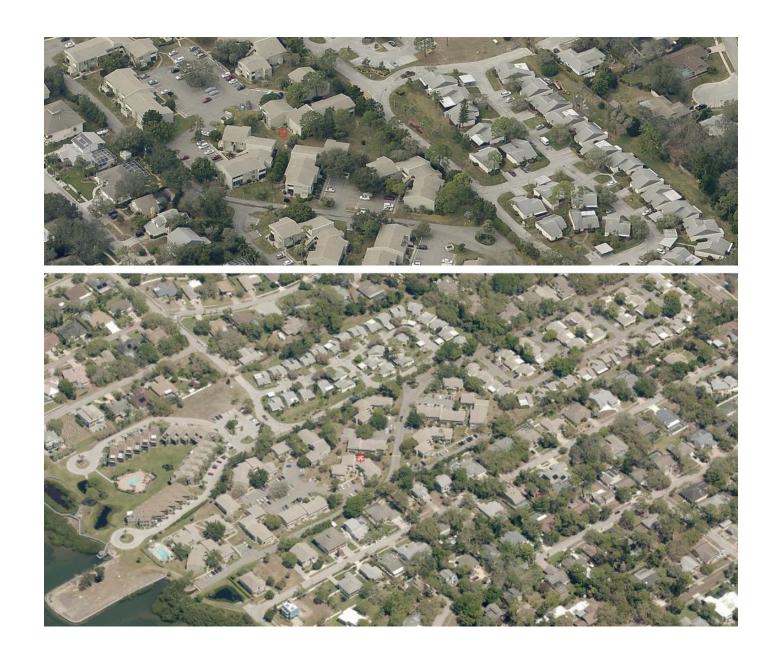

## **AERIAL MAPS OF PROPERTY**

| Building           | Roof Covering  | Roof Deck<br>Attachment | Roof-Wall<br>Attachment | Roof Shape | SWR | Opening Protection              |
|--------------------|----------------|-------------------------|-------------------------|------------|-----|---------------------------------|
| 1 Windrush Bay Dr  | FBC Equivalent | Level A                 | Clips                   | Other Roof | No  | None or Some<br>Glazed Openings |
| 2 Windrush Bay Dr  | FBC Equivalent | Level A                 | Clips                   | Other Roof | No  | None or Some<br>Glazed Openings |
| 3 Windrush Bay Dr  | FBC Equivalent | Level A                 | Clips                   | Other Roof | No  | None or Some<br>Glazed Openings |
| 4 Windrush Bay Dr  | FBC Equivalent | Level A                 | Clips                   | Other Roof | No  | None or Some<br>Glazed Openings |
| 5 Windrush Bay Dr  | FBC Equivalent | Level A                 | Clips                   | Other Roof | No  | None or Some<br>Glazed Openings |
| 6 Windrush Bay Dr  | FBC Equivalent | Level A                 | Clips                   | Other Roof | No  | None or Some<br>Glazed Openings |
| 7 Windrush Bay Dr  | FBC Equivalent | Level A                 | Clips                   | Other Roof | No  | None or Some<br>Glazed Openings |
| 8 Windrush Bay Dr  | FBC Equivalent | Level A                 | Clips                   | Other Roof | No  | None or Some<br>Glazed Openings |
| 9 Windrush Bay Dr  | FBC Equivalent | Level A                 | Clips                   | Other Roof | No  | None or Some<br>Glazed Openings |
| 10 Windrush Bay Dr | FBC Equivalent | Level A                 | Clips                   | Other Roof | No  | None or Some<br>Glazed Openings |