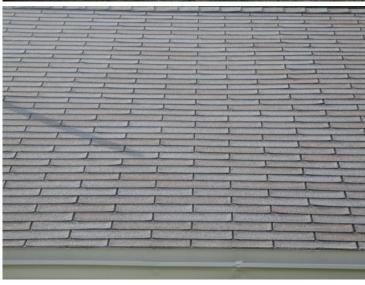

affidavit.

3. Roof Deck Attachment: Level A

Comments: Inspection verified 1/2" plywood roof deck attached with staples at a

minimum of 6" on the edge & 12" in the field.

4. Roof to Wall Clips

**Attachment:** 

- [X] A. All roof coverings listed above meet the FBC with a FBC or Miami-Dade Product Approval listing current at time of installation OR have a roofing permit application date on or after 3/1/02 OR the roof is original and built in 2004 or later.
- [] B. All roof coverings have a Miami-Dade Product Approval listing current at time of installation OR (for the HVHZ only) a roofing permit application after 9/1/1994 and before 3/1/2002 OR the roof is original and built in 1997 or later.
- [] C. One or more roof coverings do not meet the requirements of Answer "A" or "B".
- [] D. No roof coverings meet the requirements of Answer "A" or "B".
- 3. **Roof Deck Attachment**: What is the weakest form of roof deck attachment?
- [X] A. Plywood/Oriented strand board (OSB) roof sheathing attached to the roof truss/rafter (spaced a maximum of 24" inches o.c.) by staples or 6d nails spaced at 6" along the edge and 12" in the field. -OR- Batten decking supporting wood shakes or wood shingles. -OR- Any system of screws, nails, adhesives, other deck fastening system or truss/rafter spacing that has an equivalent mean uplift less than that required for Options B or C below.
- [] B. Plywood/OSB roof sheathing with a minimum thickness of 7/16"inch attached to the roof truss/rafter (spaced a maximum of 24"inches o.c.) by 8d common nails spaced a maximum of 12" inches in the field.-OR- Any system of screws, nails, adhesives, other deck fastening system or truss/rafter spacing that is shown to have an equivalent or greater resistance than 8d nails spaced a maximum of 12 inches in the field or has a mean uplift resistance of at least 103 psf.
- [] C. Plywood/OSB roof sheathing with a minimum thickness of 7/16"inch attached to the roof truss/rafter (spaced a maximum of 24"inches o.c.) by 8d common nails spaced a maximum of 6" inches in the field. -OR- Dimensional lumber/Tongue & Groove decking with a minimum of 2 nails per board (or 1 nail per board if each board is equal to or less than 6 inches in width). -OR- Any system of screws, nails, adhesives, other deck fastening system or truss/rafter spacing that is shown to have an equivalent