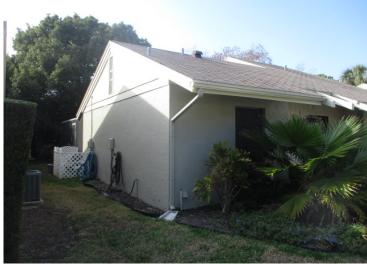

Property Appraiser.

2. Roof Covering: FBC Equivalent

Comments: The roof covering was replaced in 2003. The roof permit was

confirmed and the permit number is 03-98. This roof was verified as meeting the building code requirements outlined on the mitigation

2. **Roof Covering:** Select all roof covering types in use. Provide the permit application date OR FBC/MDC Product Approval number OR Year of Original Installation/Replacement OR indicate that no information was available to verify compliance for each roof covering identified.

| 2.1 Roof Covering Type:           | Permit Application<br>Date | FBC or MDC<br>Product Approval # | Year of Original Installation or<br>Replacement | No Information<br>Provided for<br>Compliance |
|-----------------------------------|----------------------------|----------------------------------|-------------------------------------------------|----------------------------------------------|
| [X] 1. Asphalt/Fiberglass Shingle | 1/17/2003                  |                                  |                                                 |                                              |
| [] 2. Concrete/Clay Tile          |                            |                                  |                                                 | []                                           |
| [] 3. Metal                       |                            |                                  |                                                 | []                                           |
| [] 4. Built Up                    |                            |                                  |                                                 | []                                           |
| [] 5. Membrane                    |                            |                                  |                                                 |                                              |
| [] 6. Other                       |                            |                                  |                                                 | []                                           |

- [X] A. All roof coverings listed above meet the FBC with a FBC or Miami-Dade Product Approval listing current at time of installation OR have a roofing permit application date on or after 3/1/02 OR the roof is original and built in 2004 or later.
- [] B. All roof coverings have a Miami-Dade Product Approval listing current at time of installation OR (for the HVHZ only) a roofing permit application after 9/1/1994 and before 3/1/2002 OR the roof is original and built in 1997 or later.
- [] C. One or more roof coverings do not meet the requirements of Answer "A" or "B".
- [] D. No roof coverings meet the requirements of Answer "A" or "B".
- 3. **Roof Deck Attachment**: What is the weakest form of roof deck attachment?
- [X] A. Plywood/Oriented strand board (OSB) roof sheathing attached to the roof truss/rafter (spaced a maximum of 24" inches o.c.) by staples or 6d nails spaced at 6" along the edge and 12" in the field. -OR- Batten decking supporting wood shakes or wood shingles. -OR- Any system of screws, nails, adhesives, other deck fastening system or truss/rafter spacing that has an equivalent mean uplift less than that required for Options B or C below.
- [] B. Plywood/OSB roof sheathing with a minimum thickness of 7/16"inch attached to the roof truss/rafter (spaced a maximum of 24"inches o.c.) by 8d common nails spaced a maximum of 12" inches in the field.-OR- Any system of screws, nails, adhesives, other deck fastening system or truss/rafter spacing that is shown to have an equivalent or greater resistance than 8d nails spaced a maximum of 12 inches in the field or has a mean uplift resistance of at least 103 psf.
- [] C. Plywood/OSB roof sheathing with a minimum thickness of 7/16"inch attached to the roof truss/rafter (spaced a maximum of 24"inches o.c.) by 8d common nails spaced a maximum of 6" inches in the field. -OR- Dimensional lumber/Tongue & Groove decking with a minimum of 2 nails per board (or 1 nail per board if each board is equal to or less than 6 inches in width). -OR- Any system of screws, nails, adhesives, other deck fastening system or truss/rafter spacing that is shown to have an equivalent