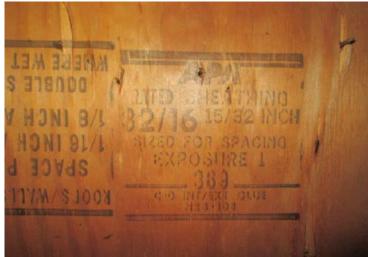

affidavit.

3. Roof Deck Attachment: Level A

Comments: Inspection verified 1/2" plywood roof deck attached with staples at a

minimum of 6" on the edge & 12" in the field.

4. Roof to Wall Clips

**Attachment:** 