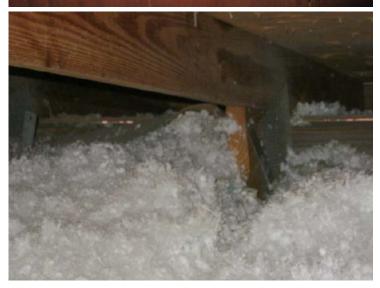

Comments: Inspection verified embedded straps fastened with a minimum of

three nails.

5. Roof Geometry: Other Roof

Comments: Inspection verified a gable roof shape.

6. <u>SWR:</u> No

Comments: Inspection verified no secondary water resistance.