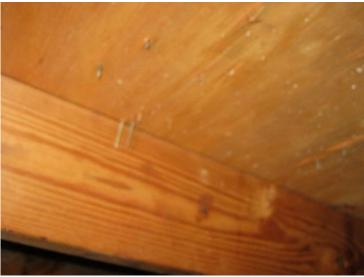

affidavit.

3. Roof Deck Attachment: Level A

Comments: Inspection verified 1/2" plywood roof deck attached with staples at a

minimum of 6" on the edge & 12" in the field.

4. Roof to Wall Clips

**Attachment:** 

Comments: Inspection verified embedded straps fastened with a minimum of

three nails.

5. Roof Geometry: Other Roof

Comments: Inspection verified a gable roof shape.

6. <u>SWR:</u> No

Comments: Inspection verified no secondary water resistance.