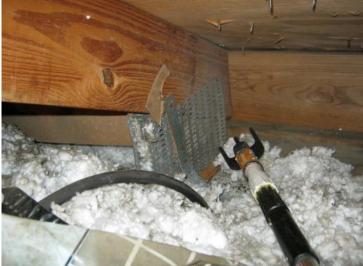

Comments: Inspection verified embedded straps fastened with a minimum of

three nails.

5. Roof Geometry: Other Roof

Comments: Inspection verified a gable roof shape.

6. <u>SWR:</u> No

Comments: Inspection verified no secondary water resistance.

<sup>\*</sup>This verification form is valid for up to five (5) years provided no material changes have been made to the structure or inaccuracies found on the form.

| 182 psf.           |                                                                                                                                                                                                                                                                                                                                                                                                                                                                                                                                                       |
|--------------------|-------------------------------------------------------------------------------------------------------------------------------------------------------------------------------------------------------------------------------------------------------------------------------------------------------------------------------------------------------------------------------------------------------------------------------------------------------------------------------------------------------------------------------------------------------|
| D. Reinforced      | Concrete Roof Deck.                                                                                                                                                                                                                                                                                                                                                                                                                                                                                                                                   |
| [] E. Other:       |                                                                                                                                                                                                                                                                                                                                                                                                                                                                                                                                                       |
| [] F. Unknown of   |                                                                                                                                                                                                                                                                                                                                                                                                                                                                                                                                                       |
| [] G. No attic acc | cess.                                                                                                                                                                                                                                                                                                                                                                                                                                                                                                                                                 |
|                    | Attachment: What is the WEAKEST roof to wall connection? (Do not include attachment of hip/valley jacks within side or outside corner of the roof in determination of WEAKEST type)                                                                                                                                                                                                                                                                                                                                                                   |
|                    | [] Truss/rafter anchored to top plate of wall using nails driven at an angle through the truss/rafter and attached to the top plate of the wall, or                                                                                                                                                                                                                                                                                                                                                                                                   |
|                    | [] Metal connectors that do not meet the minimal conditions or requirements of B, C, or D                                                                                                                                                                                                                                                                                                                                                                                                                                                             |
| Minimal cond       | litions to qualify for categories B, C, or D. All visible metal connectors are:                                                                                                                                                                                                                                                                                                                                                                                                                                                                       |
|                    | [X]Secured to truss/rafter with a minimum of three (3) nails, <b>and</b> [X]Attached to the wall top plate of the wall framing, or embedded in the bond beam, with less than a ½" gap from the blocking or truss/rafter <b>and</b> blocked no more than 1.5" of the truss/rafter, <b>and</b> free of visible severe corrosion.                                                                                                                                                                                                                        |
| [X] B. Clips       |                                                                                                                                                                                                                                                                                                                                                                                                                                                                                                                                                       |
|                    | [X] Metal connectors that do not wrap over the top of the truss/rafter, <b>or</b> [] Metal connectors with a minimum of 1 strap that wraps over the top of the truss/rafter and does not meet the nail position requirements of C or D, but is secured with a minimum of 3 nails.                                                                                                                                                                                                                                                                     |
| [] C. Single Wrap  | ps                                                                                                                                                                                                                                                                                                                                                                                                                                                                                                                                                    |
|                    | Metal connectors consisting of a single strap that wraps over the top of the truss/rafter and is secured with a minimum of 2 nails on the front side and a minimum of 1 nail on the opposing side.                                                                                                                                                                                                                                                                                                                                                    |
| [] D. Double Wr    |                                                                                                                                                                                                                                                                                                                                                                                                                                                                                                                                                       |
| :                  | [] Metal Connectors consisting of 2 separate straps that are attached to the wall frame, or embedded in the bond beam, on either side of the truss/rafter where each strap wraps over the top of the truss/rafter and is secured with a minimum of 2 nails on the front side, and a minimum of 1 nail on the opposing side, <b>or</b> [] Metal connectors consisting of a single strap that wraps over the top of the truss/rafter, is secured to the wall on both sides, and is secured to the top plate with a minimum of three nails on each side. |
|                    | Anchor bolts structurally connected or reinforced concrete roof.                                                                                                                                                                                                                                                                                                                                                                                                                                                                                      |
| F. Other:          |                                                                                                                                                                                                                                                                                                                                                                                                                                                                                                                                                       |
| [] G. Unknown o    | or unidentified                                                                                                                                                                                                                                                                                                                                                                                                                                                                                                                                       |
| [] H. No attic acc | cess                                                                                                                                                                                                                                                                                                                                                                                                                                                                                                                                                  |
|                    | ry: What is the roof shape? (Do not consider roofs of porches or carports that are attached only to the fascia or wall of ure over unenclosed space in the determination of roof perimeter or roof area for roof geometry classification).                                                                                                                                                                                                                                                                                                            |
| [] A. Hip Roof     | Hip roof with no other roof shapes greater than 10% of the total roof system perimeter.  Total length of non-hip features: ; Total roof system perimeter:                                                                                                                                                                                                                                                                                                                                                                                             |
| [] B. Flat Roof    | Roof on a building with 5 or more units where at least 90% of the main roof area has a roof slope of less than 2:12. Roof area with slope less than 2:12: sq ft; Total roof area: sq ft                                                                                                                                                                                                                                                                                                                                                               |
| [X] C. Other Roo   | Any roof that does not qualify as either (A) or (B) above.                                                                                                                                                                                                                                                                                                                                                                                                                                                                                            |
| -                  | ater Resistance (SWR): (standard underlayments or hot-mopped felts do not qualify as an SWR) called Sealed Roof Deck) Self-adhering polymer modified-bitumen roofing underlayment applied directly to the                                                                                                                                                                                                                                                                                                                                             |
| sheathing          | g or foam adhesive SWR barrier (not foamed-on insulation) applied as a supplemental means to protect the dwelling er intrusion in the event of roof covering loss.                                                                                                                                                                                                                                                                                                                                                                                    |
| [X] B. No SWR.     |                                                                                                                                                                                                                                                                                                                                                                                                                                                                                                                                                       |
| [] C. Unknown o    | r undetermined.                                                                                                                                                                                                                                                                                                                                                                                                                                                                                                                                       |
|                    |                                                                                                                                                                                                                                                                                                                                                                                                                                                                                                                                                       |
|                    |                                                                                                                                                                                                                                                                                                                                                                                                                                                                                                                                                       |
|                    |                                                                                                                                                                                                                                                                                                                                                                                                                                                                                                                                                       |
|                    |                                                                                                                                                                                                                                                                                                                                                                                                                                                                                                                                                       |