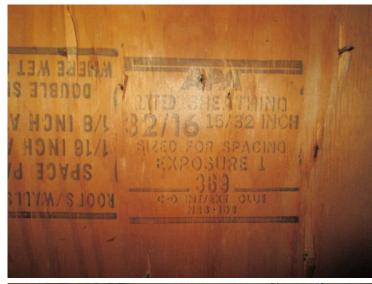

affidavit.

3. Roof Deck Attachment: Level A

Comments: Inspection verified 1/2" plywood roof deck attached with staples at a

minimum of 6" on the edge & 12" in the field.

4. Roof to Wall Clips

**Attachment:** 

- **3. Roof Deck Attachment**: What is the **weakes**t form of roof deck attachment?
- [X] A. Plywood/Oriented strand board (OSB) roof sheathing attached to the roof truss/rafter (spaced a maximum of 24" inches o.c.) by staples or 6d nails spaced at 6" along the edge and 12" in the field. -OR- Batten decking supporting wood shakes or wood shingles. -OR- Any system of screws, nails, adhesives, other deck fastening system or truss/rafter spacing that has an equivalent mean uplift less than that required for Options B or C below.
- [] B. Plywood/OSB roof sheathing with a minimum thickness of 7/16"inch attached to the roof truss/rafter (spaced a maximum of 24"inches o.c.) by 8d common nails spaced a maximum of 12" inches in the field.-OR- Any system of screws, nails, adhesives, other deck fastening system or truss/rafter spacing that is shown to have an equivalent or greater resistance than 8d nails spaced a maximum of 12 inches in the field or has a mean uplift resistance of at least 103 psf.
- [] C. Plywood/OSB roof sheathing with a minimum thickness of 7/16"inch attached to the roof truss/rafter (spaced a maximum of 24"inches o.c.) by 8d common nails spaced a maximum of 6" inches in the field. -OR- Dimensional lumber/Tongue & Groove decking with a minimum of 2 nails per board (or 1 nail per board if each board is equal to or less than 6 inches in width). -OR- Any system of screws, nails, adhesives, other deck fastening system or truss/rafter spacing that is shown to have an equivalent