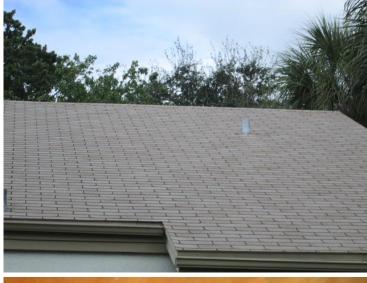

Property Appraiser.

2. Roof Covering: FBC Equivalent

Comments: The roof covering was replaced in 2003. The roof permit was

confirmed and the permit number is 03-97. This roof was verified as meeting the building code requirements outlined on the mitigation

7. **Opening Protection:** None or Some Glazed Openings

Comments: Inspection verified no opening protection.

**Address Verification** 

Roof Covering (Section 2)

Roof Deck Attachment (Section 3)